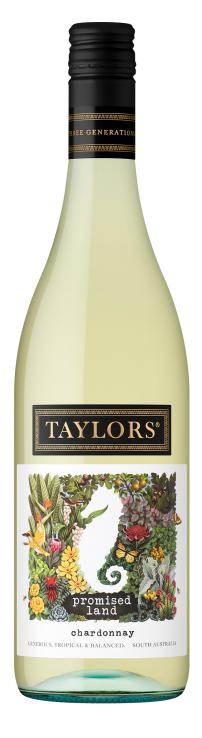

# promised land

Named after a special parcel of land promised for sale in a handshake with a neighbour. With fruit sourced from premier South Australian wine regions, the styles our winemakers craft are lively and approachable with crisp refreshing whites and smooth soft reds.

## **CHARDONNAY 2019**

#### REGION

South Australia

#### **COLOUR**

At release, the wine is pale straw with a slightly green tinge.

### NOSE

Fresh, lifted aromas of yellow peach, along with some subtle tropical fruit characters and a touch of lemony citrus.

#### PALATE

Amedium weight palate with fleshy yellow peach, subtle pineapple and citrus flavours. There is a refreshing, tight acidity and a lovely clean finish.

#### **CELLARING NOTES**

Crafted for immediate enjoyment.